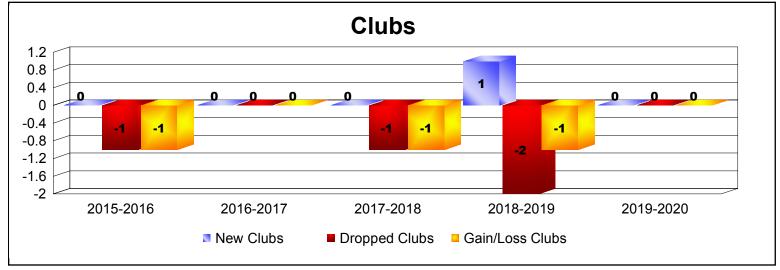

District 202 F

As of December 2019 Cumulative

| Year      | New<br>Clubs | Dropped<br>Clubs | Gain/<br>Loss<br>Clubs | New<br>Members | Charter<br>Members | Reinstate<br>Members | Transfer<br>Members | Total<br>Member<br>Added | Total<br>Members<br>Dropped | Gain/<br>Loss<br>Members |
|-----------|--------------|------------------|------------------------|----------------|--------------------|----------------------|---------------------|--------------------------|-----------------------------|--------------------------|
| 2015-2016 | 0            | -1               | -1                     | 94             | 2                  | 2                    | 6                   | 104                      | -129                        | -25                      |
| 2016-2017 | 0            | 0                | 0                      | 87             | 1                  | 1                    | 12                  | 101                      | -143                        | -42                      |
| 2017-2018 | 0            | -1               | -1                     | 80             | 3                  | 3                    | 28                  | 114                      | -152                        | -38                      |
| 2018-2019 | 1            | -2               | -1                     | 64             | 21                 | 1                    | 9                   | 95                       | -127                        | -32                      |
| 2019-2020 | 0            | 0                | 0                      | 56             | 0                  | 1                    | 4                   | 61                       | -45                         | 16                       |
| Average   | 0            | -1               | -1                     | 76             | 5                  | 2                    | 12                  | 95                       | -119                        | -24                      |