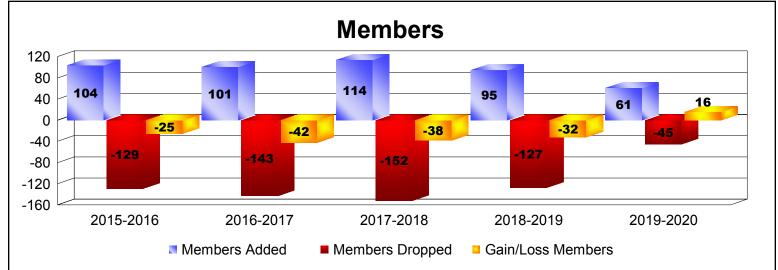

District 202 F

As of December 2019 Cumulative

| Year      | New<br>Clubs | Dropped<br>Clubs | Gain/<br>Loss<br>Clubs | New<br>Members | Charter<br>Members | Reinstate<br>Members | Transfer<br>Members | Total<br>Member<br>Added | Total<br>Members<br>Dropped | Gain/<br>Loss<br>Members |
|-----------|--------------|------------------|------------------------|----------------|--------------------|----------------------|---------------------|--------------------------|-----------------------------|--------------------------|
| 2015-2016 | 0            | -1               | -1                     | 94             | 2                  | 2                    | 6                   | 104                      | -129                        | -25                      |
| 2016-2017 | 0            | 0                | 0                      | 87             | 1                  | 1                    | 12                  | 101                      | -143                        | -42                      |
| 2017-2018 | 0            | -1               | -1                     | 80             | 3                  | 3                    | 28                  | 114                      | -152                        | -38                      |
| 2018-2019 | 1            | -2               | -1                     | 64             | 21                 | 1                    | 9                   | 95                       | -127                        | -32                      |
| 2019-2020 | 0            | 0                | 0                      | 56             | 0                  | 1                    | 4                   | 61                       | -45                         | 16                       |
| Average   | 0            | -1               | -1                     | 76             | 5                  | 2                    | 12                  | 95                       | -119                        | -24                      |